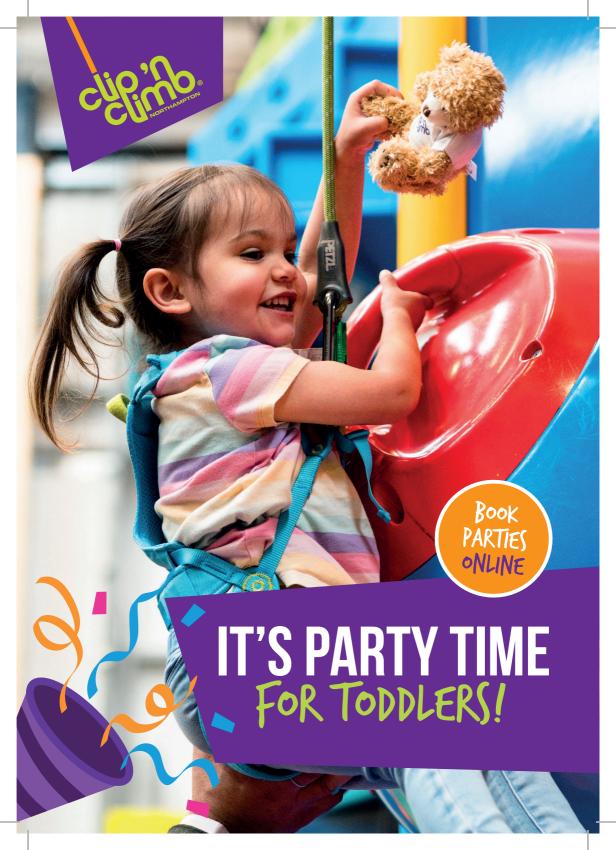

FOR TODDLERS AGED 2 TO 4 YEARS OLD

## WHAT'S IN(LUDED IN EVERY PARTY PA(KAGE



## (LIP 'N (LIMB PARTY

Pizza Slices (Margherita / Pepperoni) & Unlimited Squash

ONLY £18 PER PERSON





Pizza Slices (Margherita / Pepperoni) **Unlimited Squash** Single Scoop of Marshfield Ice Cream per child 1 Polar Krush Slushie per child

ONLY £25 PER PERSON



MON - FRI MINIMUM BOOKING: 5 PEOPLE REQUIRED. MAX BOOKING: 22 PEOPLE TODDLER PARTIES AVAILAVLE MON - FRI TERM TIME ONLY, 10:30AM - 2PM.

PLEASE NOTE THAT ALL PARTY BOOKINGS REQUIRE A £50 DEPOSIT

MAX PARTY SIZE BOOKABLE ONLINE IS 22. CONTACT US BY PHONE OR EMAIL IF YOU WOULD LIKE TO DISCUSS BOOKING A PARTY FOR OVER 20 CHILDREN.

For more information call 01604 800469 or visit northampton.clipnclimb.co.uk